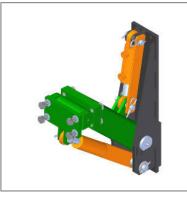

| suspension with pendling lifting       |                                                                                                                                    | order no.  |  |
|----------------------------------------|------------------------------------------------------------------------------------------------------------------------------------|------------|--|
|                                        | 03 - pendling lifting, mechanical tilting<br>(suspension console with parallelogram, lift 31 cm,<br>tilting range +18°/-18°)       | KLA03B4    |  |
| 88 88 60 CC                            | 03lpo - pendling lifting, mechanical tilting<br>(suspension console without parallelogram, lift 31 cm,<br>tilting range +18°/-18°) | KLA03B4LPO |  |
| 88 88 88 88 88 88 88 88 88 88 88 88 88 | 04 - pendling lifting, hydraulic tilting<br>(suspension console with parallelogram, lift 31 cm,<br>tilting range +18°/-18°)        | KLA04B4    |  |