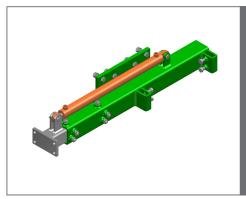

## One-sided suspensions P12

Suspension devices designed to connect working tools Ostraticky with tractor or other carrier. Including hydraulic hoses and quick couplings, hoses length up to 250 cm for front, up to 150 cm for rear suspensions.

| suspension with connecting flange |                                                                                        | order no.    |  |
|-----------------------------------|----------------------------------------------------------------------------------------|--------------|--|
|                                   | P12MP<br>(for front suspension, mechanical side shift 60 cm)                           | P12M060P0    |  |
|                                   | P12MZ<br>(for rear suspension, mechanical side shift 60 cm)                            | P12M060Z0    |  |
|                                   | P12H60P<br>(for front suspension, hydraulic side shift 60 cm)                          | P12H060P0    |  |
|                                   | P12H60Z<br>(for rear suspension, hydraulic side shift 60 cm)                           | P12H060Z0    |  |
|                                   | P12H100P<br>(for front suspension, hydraulic side shift 100 cm)                        | P12H100P0    |  |
|                                   | P12H100Z<br>(for front suspension, hydraulic side shift 100 cm)                        | P12H100Z0    |  |
|                                   | P12H40P<br>(for front suspension, hydraulic side shift 40 cm, necessary to use spacer) | P12H040P0    |  |
|                                   | P12H40Z<br>(for rear suspension, hydraulic side shift 40 cm, necessary to use spacer)  | P12H040Z0    |  |
|                                   | spacer 150 (length 15 cm)                                                              | TBZ06M15     |  |
|                                   | spacer 300 (length 30 cm)                                                              | TBZ06M30     |  |
|                                   | spacer 450 (length 45 cm)                                                              | TBZ06M45     |  |
|                                   | skewed spacer, front<br>(offset 28 cm to left, length 32 cm)                           | CS125.825900 |  |
| 0 0 0                             | skewed spacer, rear<br>(offset 28 cm to left, length 47 cm)                            | CS125.826900 |  |