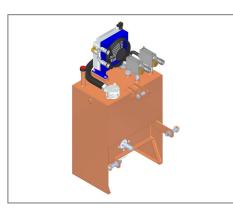

## Hydraulic power units HAN

Independent hydraulic units for drive of machines and equipment Ostraticky, oil reserve 80 l, hydraulic oil flow 40, 60 or 80 l/min by 540 rpm, safety valve, backward filter, 1 pc of free-flow outlet 02F (.40, .60, .80) or 2 pcs of free-flow outlet 01M (.2x40), without oil.