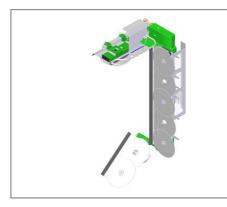

## Pruning bars PNP

Special light pruning machines, intended especially for pruning of hedges or thinner branches up to 5 cm in orchards, saw blades d400 mm, 80 teeth, can be aggregated with US or STS posts, hoses length up to 250 cm.

It is necessary separate free-flow outlet to connect the equipment.

| pruning bars PNP-xy0 - can be aggregated with US or STS posts |                                                                                                          | order no. |  |
|---------------------------------------------------------------|----------------------------------------------------------------------------------------------------------|-----------|--|
|                                                               | PNP-240<br>- 2-bars system (2+4) with independent drive<br>- mechanical angle adjusting of the upper bar | PNP240R   |  |
|                                                               | PNP-250<br>- 2-bars system (2+5) with independent drive<br>- mechanical angle adjusting of the upper bar | PNP250R   |  |
| le l                      | PNP-350<br>- 2-bars system (3+5) with independent drive<br>- mechanical angle adjusting of the upper bar | PNP350R   |  |