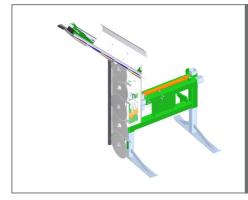

## Pruning machines SL4-PNP

Pruning machines for tractor loaders or telescopic handlers with pruning bars PNP. Modified suspension SL4 with fork for mounting the pruning bars PNP. Including hydraulic hoses and quick couplings, hoses length up to 150 cm.

It is necessary to specify the exact type of carrier or the connection dimensions, when ordering.

| suspension SL4-PNP |                                                                                                                                    | order no.    |  |
|--------------------|------------------------------------------------------------------------------------------------------------------------------------|--------------|--|
|                    | suspension SL4-PNP060<br>- right-sided<br>- for tractor loaders<br>- hydraulic side shift 60 cm<br>- hydraulic tilting -5° / +15°  | SL4PNP060000 |  |
|                    | suspension SL4-PNP100<br>- right-sided<br>- for tractor loaders<br>- hydraulic side shift 100 cm<br>- hydraulic tilting -5° / +15° | SL4PNP100000 |  |