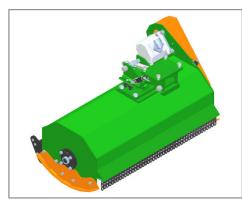

## Mulching head SL

Working tool for shredding and mulching grass powered by hydraulic oil flow. Can be used for landscape maintenance, maintenance of bounds or ditches or around the roads. Rotor with Y-blades or T-hammers, driven by rotating hydraulic motor. Without hydraulic hoses. Can be aggregated with suspension SL1.