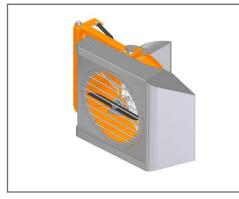

## Leaf remover EF 2000

Leaf remover EF for mechanical leaves removal in the grape zone. Including hydraulic hoses and quick couplings, hoses length up to 250 cm.

It is necessary separate free-flow outlet to connect the equipment.

| Model                   | EF2000                                                  |
|-------------------------|---------------------------------------------------------|
| Working width [cm]      | 48                                                      |
| Lenght [cm]             | 102                                                     |
| Width [cm]              | 55                                                      |
| Height [cm]             | 72                                                      |
| Diameter of fan [cm]    | 50                                                      |
| Version                 | right-sided, with possibility of instal on turnable arm |
| Oil consumption [I/min] | 25                                                      |
| Tractor power [kW]      | min 20                                                  |
| Working speed [km/h]    | 4 - 8                                                   |
| Weight [kg]             | 76                                                      |