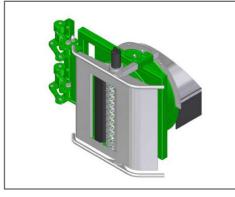

## Leaf remover EF 3001

Leaf remover EF for mechanical leaves removal in the grape zone. Including hydraulic hoses and quick couplings, hoses length up to 250 cm.

It is necessary separate free-flow outlet to connect the equipment.

| Model                   | EF3001                                                  |
|-------------------------|---------------------------------------------------------|
| Working width [cm]      | 48                                                      |
| Lenght [cm]             | 83                                                      |
| Width [cm]              | 64                                                      |
| Height [cm]             | 84                                                      |
| Diameter of fan [cm]    | 50                                                      |
| Version                 | right-sided, with possibility of instal on turnable arm |
| Oil consumption [l/min] | 35                                                      |
| Tractor power [kW]      | min 20                                                  |
| Working speed [km/h]    | 4 - 8                                                   |
| Weight [kg]             | 82                                                      |