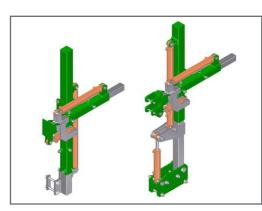

## Suspension posts SM and STM

Multipurpose suspension posts designed to connect working tools Ostraticky with tractor or another carrier. Suitable only for connection with lightweight working tools. Including hydraulic hoses and quick couplings, hoses length up to 250 cm.

| Model                                | SM                     |       | STM                    |
|--------------------------------------|------------------------|-------|------------------------|
| Lift height [cm]                     | 0                      | 60    | 60                     |
| Tilting of suspension post           | without                |       | mechanical / hydraulic |
| Tilting range of suspension post [°] | -                      | -     | +19 / -20              |
| Carrying arm                         | side                   |       |                        |
| Side shift                           | mechanical / hydraulic |       |                        |
| Side shift range [cm]                | 32 / 38 / 41           |       |                        |
| Tilting of working tool              | mechanical / hydraulic |       |                        |
| Tilting range of working tool [°]    | +20 / -20              |       |                        |
| Width                                | 72 - 87                |       |                        |
| Height [cm]                          | 130                    |       | 142                    |
| Lenght [cm]                          | 29                     |       | 28                     |
| Number of hydraulic circuits         | 0/1/2                  | 1/2/3 | 1/2/3/4                |
| Oil consumption [l/min]              | 10                     |       |                        |
| Aggregation with tractor             | front                  |       |                        |
| Weight                               |                        |       |                        |
| suspension post [kg]                 | 15                     | 31    | 44                     |
| carrying arm one-sided [kg]          | 12 - 29                |       |                        |