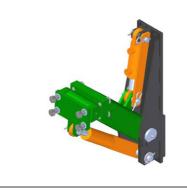

## One-sided suspensions, side-mounted, with pendling lifting

Suspension devices designed to connect working tools Ostraticky with tractor or other carrier. Including hydraulic hoses and quick couplings, hoses length up to 150 cm.

| Model                        | KLA03      | KLA03lpo | KLA04     |
|------------------------------|------------|----------|-----------|
| Height [cm]                  | 58         |          |           |
| Depth [cm]                   | 20         |          |           |
| Width [cm]                   | 72         |          |           |
| Lift height [cm]             | 31         |          |           |
| Tilting                      | mechanical |          | hydraulic |
| Tilting range [°]            | +18 / -18  |          |           |
| Number of hydraulic circuits | 1          | 1        | 2         |
| Oil consumption [l/min]      | 10         |          |           |
| Aggregation with tractor     | interaxle  |          |           |
| Weight** [kg]                | 47         |          | 49        |