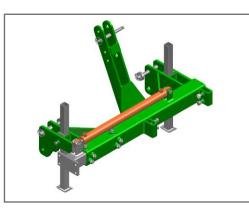

## One-sided suspensions TBZ12

Suspension devices designed for aggregation of the working tools Ostraticky to front or rear 3-point linkage. Including hydraulic hoses and quick couplings, hoses length up to 250 cm for front, up to 150 cm for rear suspensions.