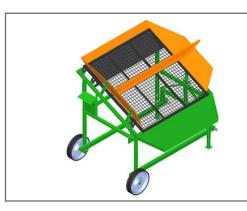

## Vibrating screening machine VSO

Machines and equipment designed for small and medium sized composting areas. Vibrating screen machines – stationary, electric motor drive 400V/3F.

| Model                         | VSO200         |
|-------------------------------|----------------|
| Wire mesh                     |                |
| width [cm]                    | 120            |
| lenght [cm]                   | 120            |
| load capacity [kg]            | 100            |
| mesh size [mm]                | 40x40 / 20x20  |
| Lenght [cm]                   | 169            |
| Width [cm]                    | 142            |
| Height [cm]                   | 152            |
| Input power [W] / voltage [V] | 200W / 400V/3F |
| Weight [kg]                   | 174            |